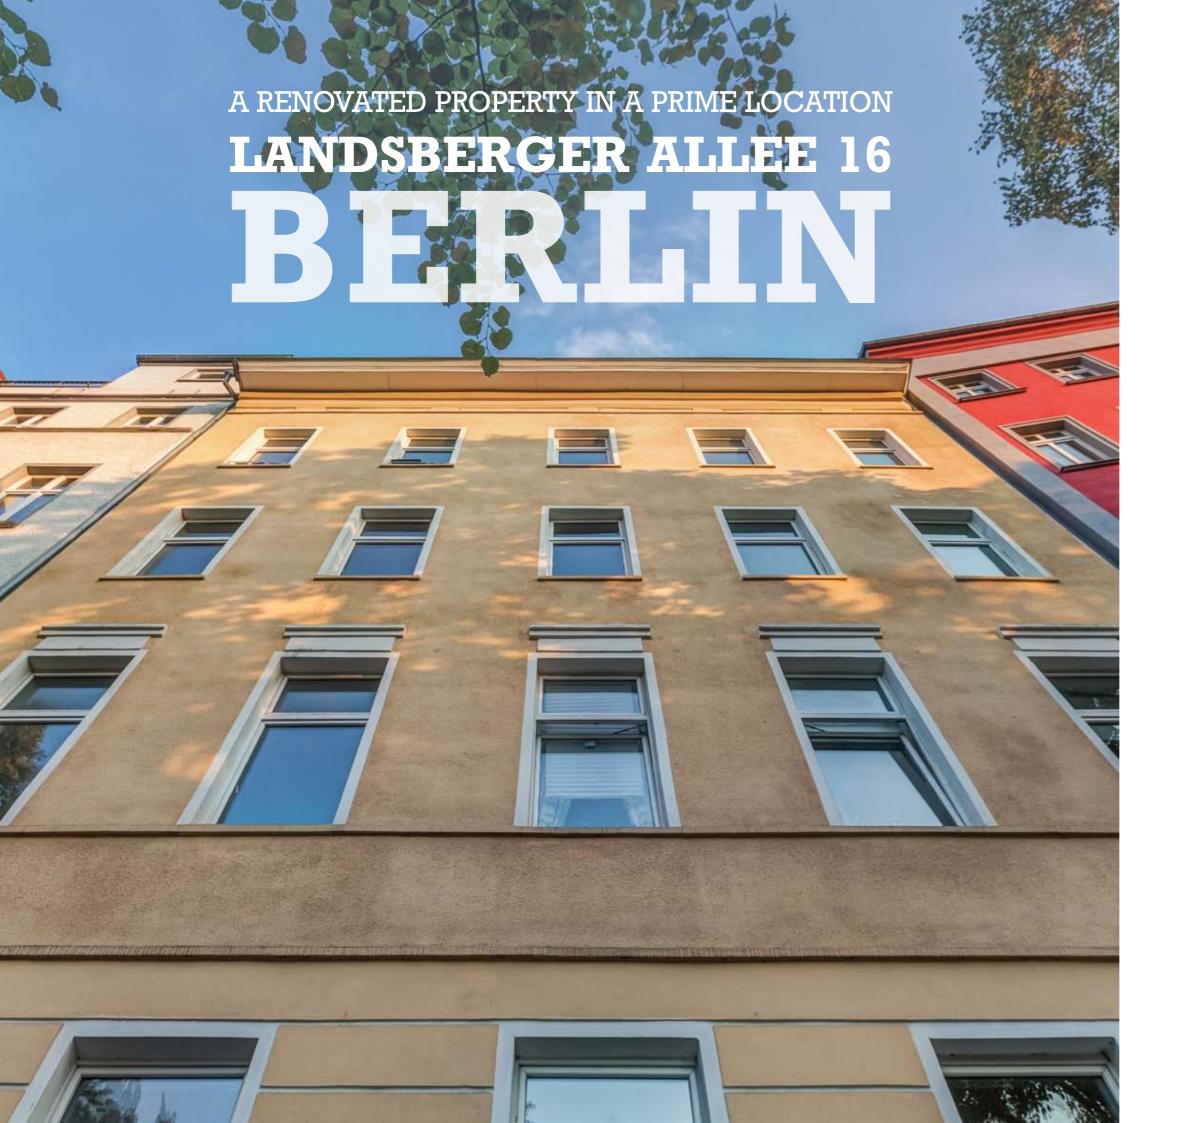

- Renovated property in the Altbau style, only 1.5km from Alexanderplatz
- AAA location the most central project of Inspiration to date
- 1-3 room apartments renovated in 2008
- Excellent pricing below the market average
- Opposite the beautiful Volkspark Friedrichshain

# The Property

This 33 apartments property in the classic Altbau style was constructed in 1905. The property is in an excellent technical and aesthetic condition, following a comprehensive renovation in 2008, which included the renewal of the heating, water, electricity and sewage systems. Additional upgrading of the roof and cellar will be carried out by Inspiration Group.