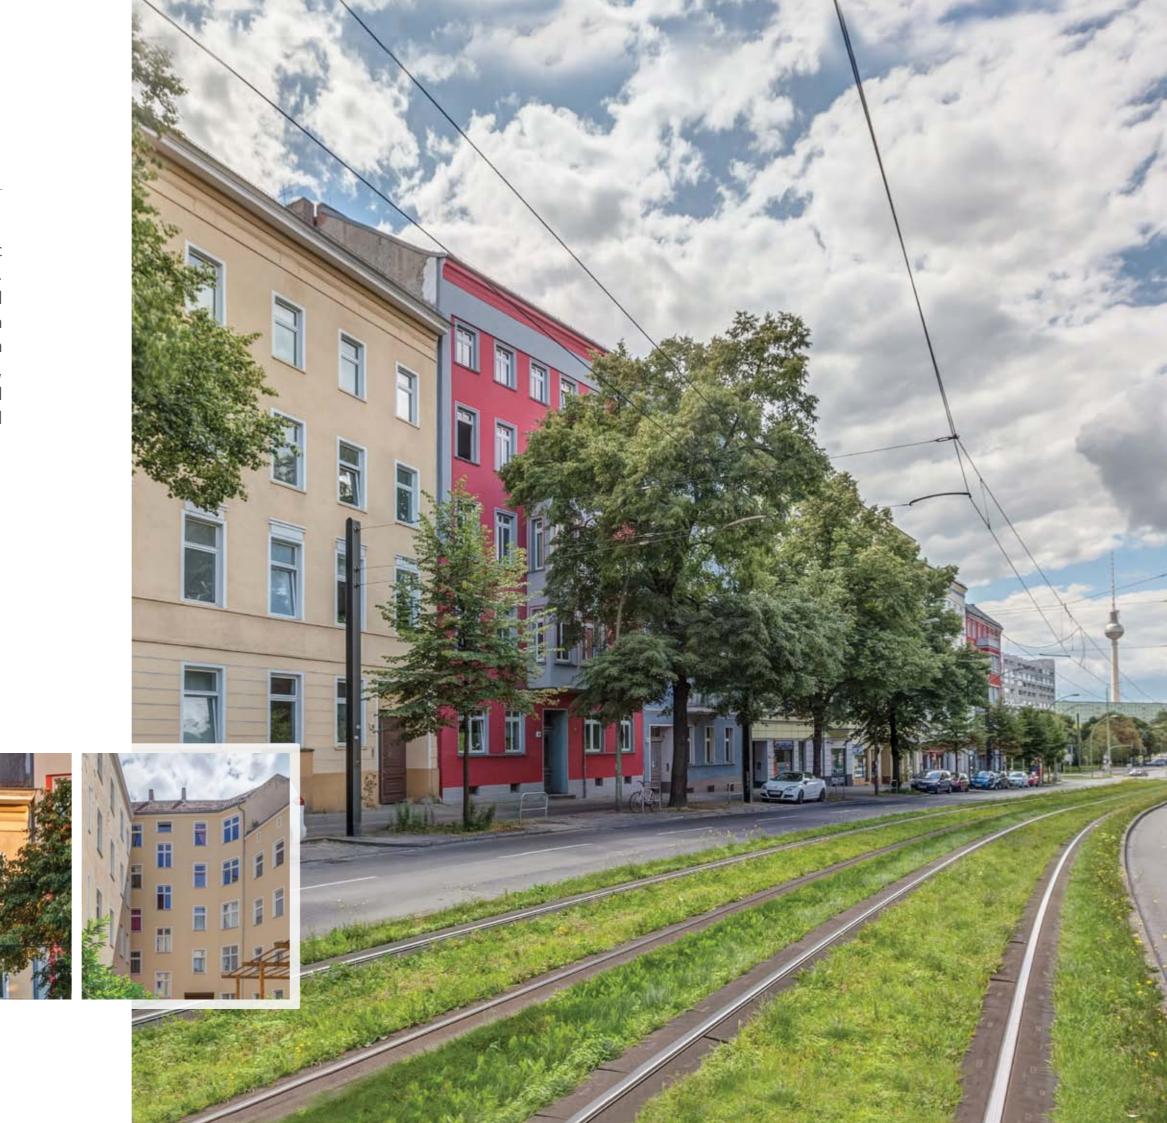

# The Property

This 33 apartments property in the classic Altbau style was constructed in 1905. The property is in an excellent technical and aesthetic condition, following a comprehensive renovation in 2008, which included the renewal of the heating, water, electricity and sewage systems. Additional upgrading of the roof and cellar will be carried out by Inspiration Group.

# The Apartments

There are 33 units in the property. Apartments in the front building have a direct view of Friedrichshain Park. There are two garden units in the back building. Apartment sizes range between 44-131 SqM and are all marketed at very attractive prices compared to the neighborhood average.